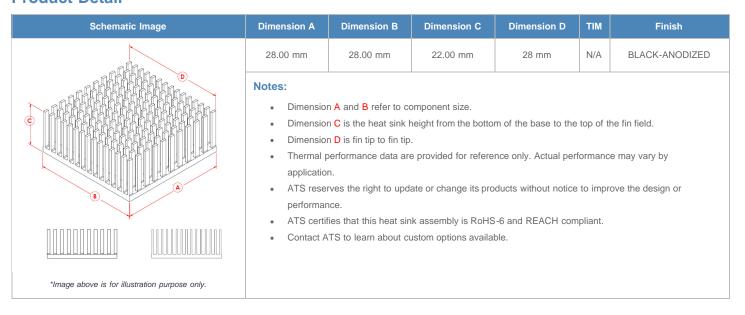

**

| AIR VELOCITY       |               | @200 LFM<br>1.0 M/S | @300 LFM<br>1.5 M/S | @400 LFM<br>2.0 M/S | @500 LFM<br>2.5 M/S | @600 LFM<br>3.0 M/S | @700 LFM<br>3.5 M/S | @800 LFM<br>4.0 M/S |
|--------------------|---------------|---------------------|---------------------|---------------------|---------------------|---------------------|---------------------|---------------------|
| THERMAL RESISTANCE | Unducted Flow | 3.96 °C/W           | 3.1 °C/W            | 2.6 °C/W            | 2.4 °C/W            | 2.2 °C/W            | 2 °C/W              | 1.9 °C/W            |
|                    | Ducted Flow   | 2.6                 | 2.2                 | 2                   | 1.9                 | 1.7                 | 1.6                 | 1.6                 |

## **Product Detail**